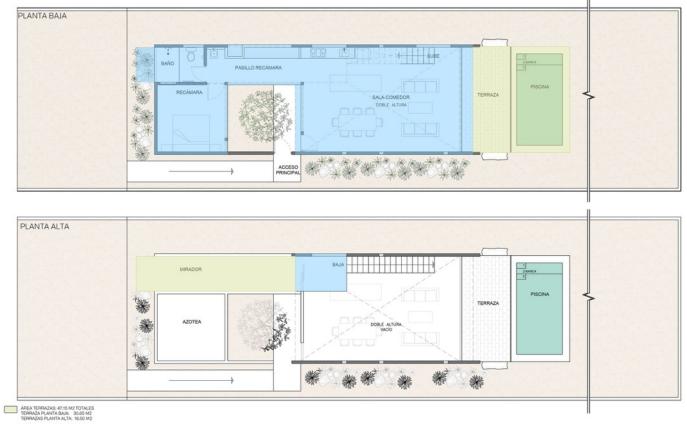

#### PROPERTY LOCATION

Yucatan Property Scouts | René Jeremias Phone: +52 1 (999) 381 6286 | E-Mail: rene.jeremias@yps.mx Facebook: @YPS.Realtor | Internet: www.yps.mx Floor Plan

ÁREA TECHADA: 98.05 M2 TOTALES PLANTA BAJA: 92.30 M2 PLANTA ALTA: 5.75 M2  $\oplus$ 