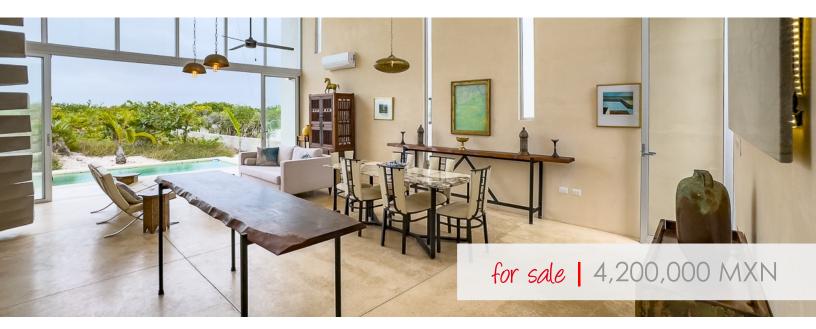

## Property Code | YPS-02-0145

Located near the beautiful white sandy beach of San Benito, Yucatan, this stylish, newly built beach house impresses with modern architecture and contemporary charm. Upon entering the building, an inviting courtyard leads into the combined living and dining room, whose double-height ceilings combined with the artfully crafted Moroccan lamps create an airy, elegant feeling. The fully equipped kitchen with wooden cabinets, and granite countertops promises convenience for culinary endeavors.

The bedroom offers a cozy retreat with a king-size bed. It is complemented by a spacious bathroom with upscale furnishings. Ascend to the roof terrace for a beautiful panoramic view of the coastal landscape. Outside, the large, open terrace and the illuminated pool in Chukum finish, complement the garden with young palm trees and local vegetation. Parking for several vehicles in front of the house ensures convenience.

General features of the property include air conditioning and ceiling fans as well as a well with a pump and a water softening system. The stunning double-height glass facade facing the garden creates a seamless indoor-outdoor experience. After the region's spectacular sunsets every evening, the stylish outdoor lighting underlines the impressive appearance of the house.

Other noteworthy features of the property include the stylish washbasin made of a complete stone, an attractive, permanently installed design application made of quartz granite, as well as the polished interior walls treated with a Chukum-like material, which makes regular painting unnecessary and thus reduces the maintenance effort of the property to a minimum.