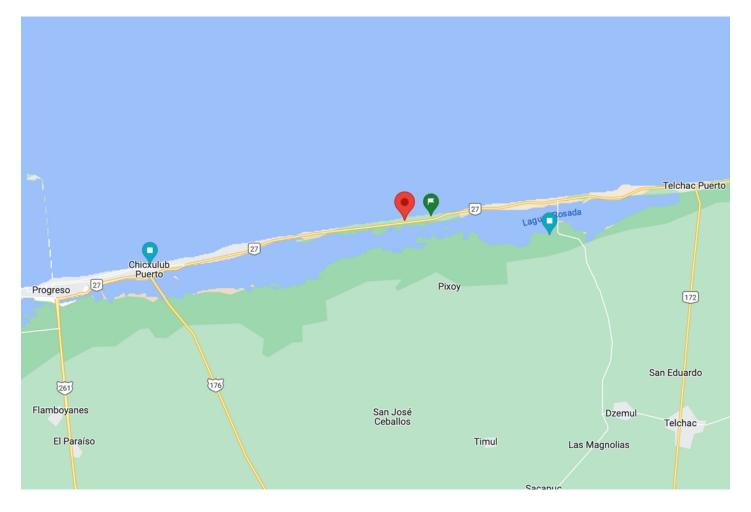

## Location

Fine white sandy beaches, extensive palm groves, and small, dreamy fishing villages characterize the coastal region from Progreso to Dzilam de Bravo, as does the relaxed, maritime lifestyle of its inhabitants. Here, life swings to a particularly harmonious rhythm.

San Benito, the location of the property, is one of these idyllic places without hotel complexes and the hectic tourist hustle and bustle of the Rivera Maya. With its idyllic location, about 25 km (15.5 mi) east of Progreso, on one of the most beautiful stretches of beach on the Rivera Yucatan as the Gulf Coast of Yucatan is also known, San Benito is an ideal getaway for vacationers seeking tranquility and natural beauty.

#### DISTANCES FROM THE PROPERTY TO

- Archaeological Site Xcambó | 13 km (8.1 mi)
- Progreso 25 km (15.5 mi)
- Mérida North (Galerías Mérida, Costco) 50 km (31 mi)
- Mérida Int. Airport 79 km (49.1 mi)
- Archaeological Site Chichen Itza | 172 km (107 mi)
- Cancún Int. Airport | 370 km (230 mi)

#### PROPERTY LOCATION

Yucatan Property Scouts | René Jeremias Phone: +52 1 (999) 381 6286 | E-Mail: rene.jeremias@yps.mx Facebook: @YPS.Realtor | Internet: www.yps.mx Floor Plan

ÁREA TECHADA: 98.05 M2 TOTALES PLANTA BAJA: 92.30 M2 PLANTA ALTA: 5.75 M2  $\oplus$ 