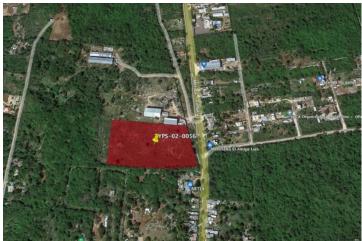

# Description

Property Code | YPS-02-0057

The property for sale is conveniently located in the south of Mérida, not far from the Periférico, Mérida's urban highway ring, and the international airport. The access road to the property has direct access to the Periférico in both directions.

The property is zoned for light industrial use, and with 2.23 hectares (5.51 acres), offers ample space for the construction of warehousing and manufacturing facilities. A perimeter wall and a solid metal entrance gate are already in place. Upon request, we will assist you in finding a competent construction company, including the necessary permits to implement your specific construction project.

#### HARD FACTS

- Vear of construction | --
- Vear of latest renovation | --
- Alignment | East-West

- Lot | 2.23 ha (5.51 acres)
- Width x Length | 99 m x 204.6 m
- Construction | --