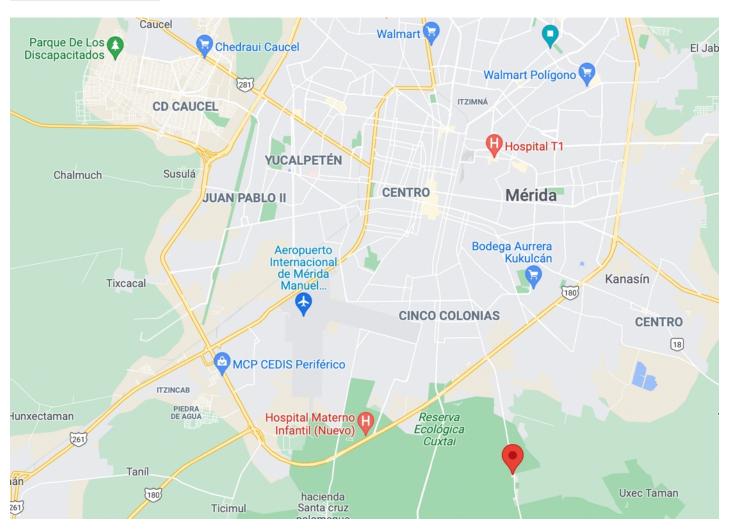

### Location

The south of Mérida, with its good connections to the international airport, offers particularly favorable location conditions for companies that depend on goods deliveries from the south or east of the peninsula and want to distribute them quickly throughout the world via air freight.

Due to the excellent accessibility of the port of Progreso via Periférico and the eight-lane connecting highway between Mérida and Progreso, the shipping of goods is also uncomplicated. The density of existing industrial and commercial enterprises in the south of Mérida also makes it possible to establish efficient supply chains through short distances.

#### DISTANCES FROM THE PROPERTY TO

- Periférico (city motorway) | 3.7 km (2.3 mi)
- Mérida Int. Airport 18 km (11.2 mi)
- Progreso (port) | 50 km (31 mi)

Phone: +52 1 (999) 381 6286 | E-Mail: rene.jeremias@yps.mx Facebook: @YPS.Realtor | Internet: www.yps.mx