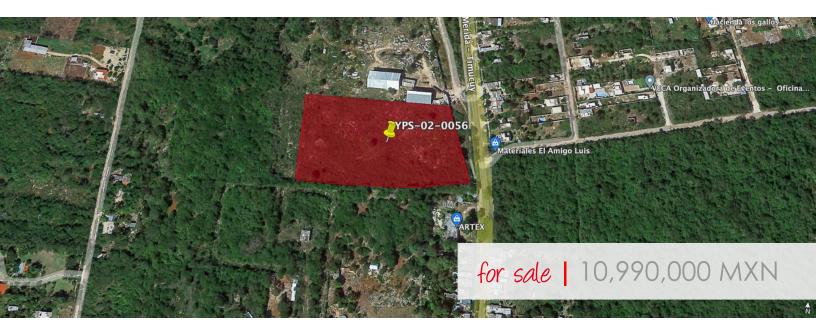

# Description

Property Code | YPS-02-0057

The property for sale is conveniently located in the south of Mérida, not far from the Periférico, Mérida's urban highway ring, and the international airport. The access road to the property has direct access to the Periférico in both directions.

The property is zoned for light industrial use, and with 2.23 hectares (5.51 acres), offers ample space for the construction of warehousing and manufacturing facilities. A perimeter wall and a solid metal entrance gate are already in place. Upon request, we will assist you in finding a competent construction company, including the necessary permits to implement your specific construction project.

#### HARD FACTS

- Vear of construction | --
- Vear of latest renovation | --
- Alignment | East-West

- Lot | 2.23 ha (5.51 acres)
- Width x Length | 99 m x 204.6 m
- Construction | --