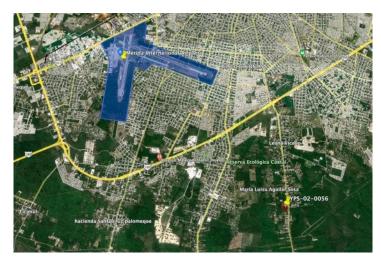

### Location

The south of Mérida, with its good connections to the international airport, offers particularly favorable location conditions for companies that depend on goods deliveries from the south or east of the peninsula and want to distribute them quickly throughout the world via air freight.

The following list gives an overview of the distances from the property to various interesting destinations.

#### DISTANCES FROM THE PROPERTY TO

- Periférico (city motorway) | 3.7 km (2.3 mi)
- Mérida Int. Airport 18 km (11.2 mi)
- Progreso (port) | 50 km (31 mi)

Phone: +52 1 (999) 381 6286 | E-Mail: rene.jeremias@yps.mx Facebook: @YPS.Realtor | Internet: www.yps.mx