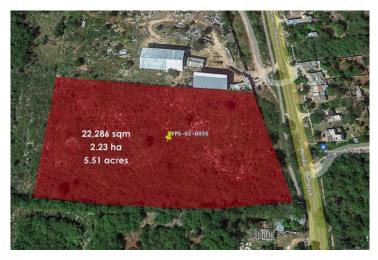

The property is zoned for light industrial use, and with 2.23 hectares (5.51 acres), offers ample space for the construction of warehousing and manufacturing facilities. A perimeter wall and a solid metal entrance gate are already in place. Upon request, we will assist you in finding a competent construction company, including the necessary permits to implement your specific construction project.

#### HARD FACTS

- Vear of construction | --
- Vear of latest renovation | --
- Alignment | East-West

- Lot | 2.23 ha (5.51 acres)
- Width x Length | 99 m x 204.6 m
- Construction | --