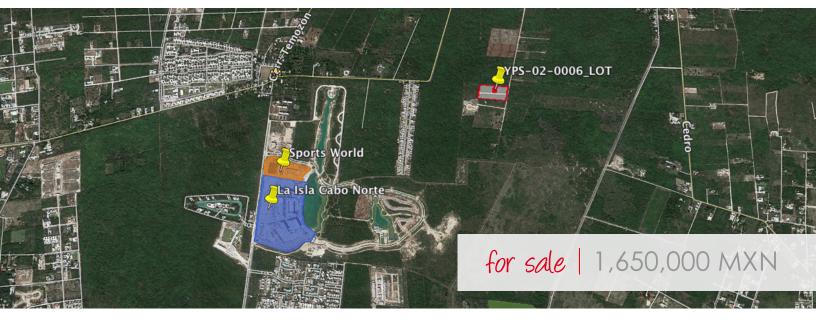

# GREAT INVESTMENT! - RESIDENTIAL LOT CLOSE TO "LA ISLA CABO NORTE"

Mérida, Yucatán La Isla Cabo Norte Tixcuytun

### Description

Property Code | YPS-02-0006

This almost 800 m<sup>2</sup> lot is a great opportunity for those who either want to live in an attractive gated community near Merida's new center at 4 minutes from "La Isla Cabo Norte" in the near future or who simply want to keep it as an investment, as a further increase in property prices is more than likely in this prosperous area.

### DISTANCES FROM THE PROPERTY

- La Isla Cabo Norte2.7 km (1.7 mi)4 min
- Hospital "Faro del Mayab" | 4.5 km (2.8 mi) | 8 min
- Mérida Centro | 14.3 km (8.9 mi) | 34 min
- Dzibilchaltún 8.7 km (5.4 mi) 15 min
- Progreso | 31 km (19.3 mi) | 30 min