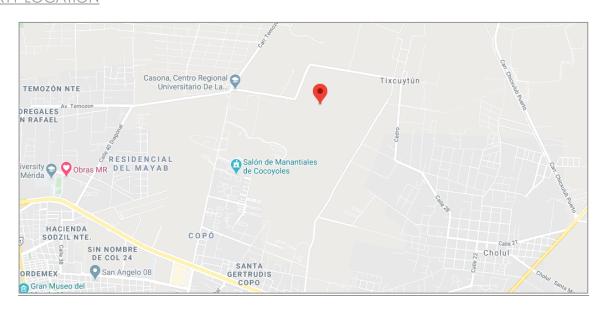

### Location

The prospering area around the brand-new mall "La Isla Cabo Norte" is currently one of the areas that is most in-demand in Mérida's northern part. It is actually already considered Mérida's "new" or "second" center.

### DISTANCES FROM THE PROPERTY

- La Isla Cabo Norte2.7 km (1.7 mi)4 min
- Hospital "Faro del Mayab" | 4.5 km (2.8 mi) | 8 min
- Mérida Centro | 14.3 km (8.9 mi) | 34 min
- Dzibilchaltún 8.7 km (5.4 mi) 15 min
- Progreso | 31 km (19.3 mi) | 30 min

### PROPERTY LOCATION

Facebook: @YPS.Realtor | Internet: www.yps.mx