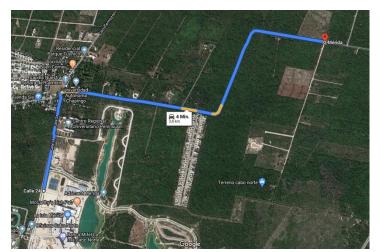

### DISTANCES FROM THE PROPERTY

- La Isla Cabo Norte2.7 km (1.7 mi)4 min
- Hospital "Faro del Mayab" | 4.5 km (2.8 mi) | 8 min
- Mérida Centro | 14.3 km (8.9 mi) | 34 min
- Dzibilchaltún 8.7 km (5.4 mi) 15 min
- Progreso | 31 km (19.3 mi) | 30 min

Even the popular Golf coast is easily reachable as the property is in close proximity to the "Periférico", Mérida's important ring road. Just follow the "Periférico" westward until you reach the well maintained six-lane highway. That takes you straight to Progreso, the cultural center at the coastline stretching from Chuburna Puerto to San Crisanto, which nowadays is also called the "Yucatan Riviera".