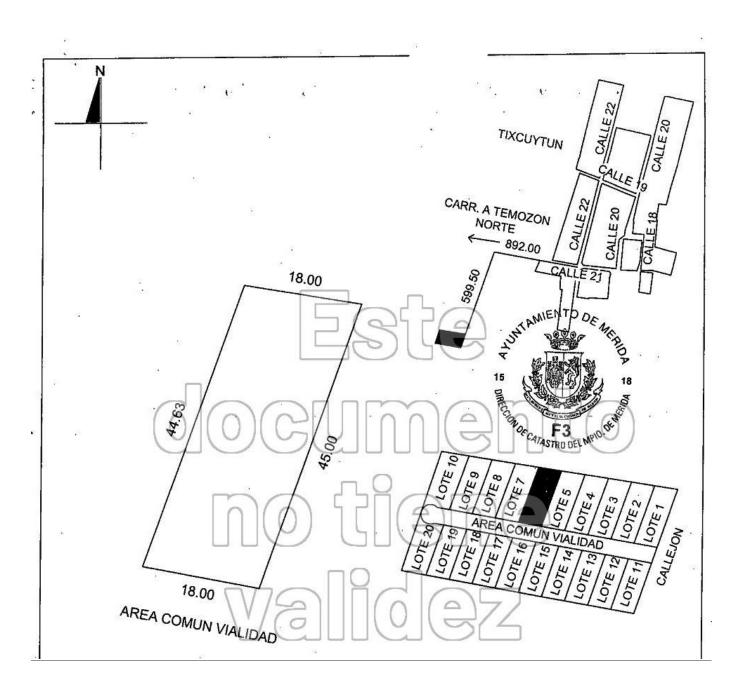

The land is already divided and registered with the cadastral office. Its 18 m x 45 m nearly 100 % rectangular shape makes it easy to build on. The size provides sufficient space for a wide front yard with a garage, an outstanding home plus a big garden with a large pool. Dirt roads are already in place to reach the lot. The main road connecting the neighboring town Tixcuytun with "La Isla" has been recently completely rebuilt. This road takes you to "La Isla" in just four minutes.

#### **HIGHLIGHTS**

- **GREAT INVESTMENT**
- **DESIRABLE LOCATION**
- **BIG LOT**
- EASY TO BUILD ON

- Lot | 795 m<sup>2</sup> (8,552 ft<sup>2</sup>)
- Width x Length | 18 m x 45 m (irregular)
- Alignment | North-South

## Cadastral Plan