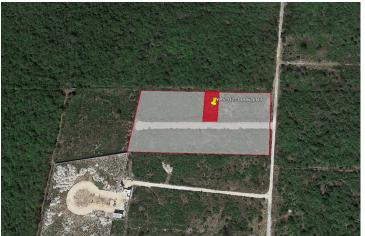

The land is already divided and registered with the cadastral office. Its 18 m x 45 m nearly 100 % rectangular shape makes it easy to build on. The size provides sufficient space for a wide front yard with a garage, an outstanding home plus a big garden with a large pool. Dirt roads are already in place to reach the lot. The main road connecting the neighboring town Tixcuytun with "La Isla" has been recently completely rebuilt. This road takes you to "La Isla" in just four minutes.

#### **HIGHLIGHTS**

- **GREAT INVESTMENT**
- **DESIRABLE LOCATION**
- **BIG LOT**
- EASY TO BUILD ON

- Lot | 795 m<sup>2</sup> (8,552 ft<sup>2</sup>)
- Width x Length | 18 m x 45 m (irregular)
- Alignment | North-South

## Cadastral Plan